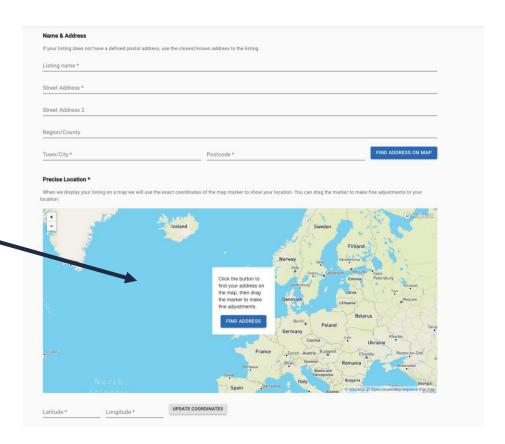

## **CREATING YOUR LISTING**

- The backend has four distinct sections:
  - Basic Details
  - Additional Images
  - Features and Facilities
  - Accessibility

Name & Address

If your listing does not have a defined postal address, use the closest known address to the listing.

All areas marked \* must be completed

 Use the map to showcase your exact business address – latitude and longitude will populate automatically

- All areas marked \* must be completed
- Images should be sized 1920px wide x1080px high to display best on the web
- Image choice: Be mindful of web and app display ratios. Once uploaded you can choose the focal point that will be used for your image. Click on the image and the editor will open.
- Unsure about image size? Rightclick on a file on your computer and choose **Properties**. This will show image dimensions and size