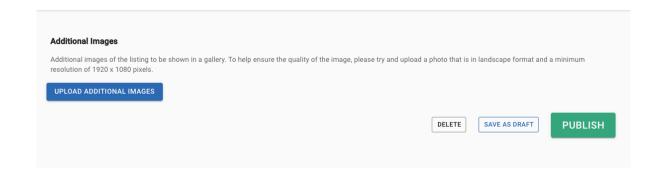

## **YOUR LISTING - IMAGES**

- Additional images are a great way to show off your business from food and drink offers to amenities and events
- Choose up to 12 images to showcase your offer on your listing
- Remember: Images sized 1920 pixels wide x 1080 high display best