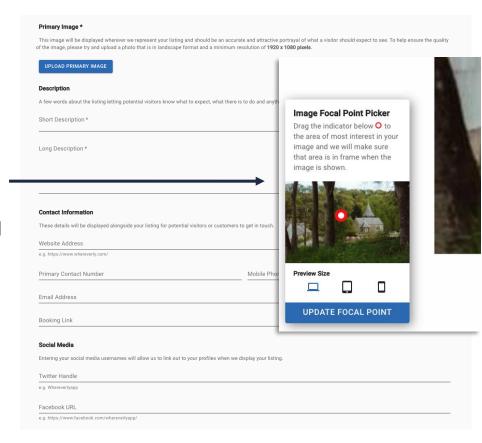

#### Basic Details include:

- Address
- Map view of location
- Opening Times
- Primary Image (the main image used to showcase your business on the app and website)
- Short Business Description
- Long Business Description
- Contact Information
- Social Media Channels
- Website and online booking channel links
- Business Category
- Tags

All areas marked \* must be completed

 Use the map to showcase your exact business address – latitude and longitude will populate automatically

- All areas marked \* must be completed
- Images should be sized 1920px wide x1080px high to display best on the web
- Image choice: Be mindful of web and app display ratios. Once uploaded you can choose the focal point that will be used for your image. Click on the image and the editor will open.
- Unsure about image size? Rightclick on a file on your computer and choose **Properties**. This will show image dimensions and size